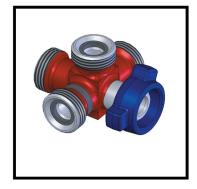

## WELL STIMULATION CONNECTIONS

GKD INDUSTRIES LTD. offers precision machined connections used in high pressure applications. These are especially advantageous for the rigorous demands of all facets of well stimulation such as fracturing, acidizing and cementing. A wide variety of configurations make these connections extremely versatile in equipment hook-up. If the configuration that you want does not exist, we will make it for you.

## **FEATURES**

- machined from one piece of alloy steel or forging
- no welding as in conventional products
- uniform flow design reduces washouts due to interrupted flow
- wide variety of configurations eliminate the traditional multiple swadge hook-up making these connections a faster and more economical solution. The utilization of less components in a line decreases the possibility of leakage.
- custom configurations available