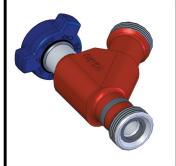

## WELL STIMULATION CONNECTIONS

GKD INDUSTRIES LTD. offers precision machined connections used in high pressure applications. These are especially advantageous for the rigorous demands of all facets of well stimulation such as fracturing, acidizing and cementing. A wide variety of configurations make these connections extremely versatile in equipment hook-up. If the configuration that you want does not exist, we will make it for you.

## **FEATURES**

- machined from one piece of alloy steel or forging
- no welding as in conventional products
- uniform flow design reduces washouts due to interrupted flow
- wide variety of configurations eliminate the traditional multiple swadge hook-up making these connections a faster and more economical solution. The utilization of less components in a line decreases the possibility of leakage.
- custom configurations available