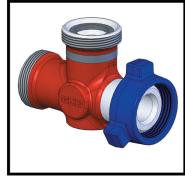

## WELL STIMULATION CONNECTIONS

GKD INDUSTRIES LTD. offers precision machined connections used in high pressure applications. These are especially advantageous for the rigorous demands of all facets of well stimulation such as fracturing, acidizing and cementing. A wide variety of configurations make these connections extremely versatile in equipment hook-up. If the configuration that you want does not exist, we will make it for you.

## **FEATURES**

- machined from one piece of alloy steel or forging
- no welding as in conventional products
- uniform flow design reduces washouts due to interrupted flow
- wide variety of configurations eliminate the traditional multiple swadge hook-up making these connections a faster and more economical solution. The utilization of less components in a line decreases the possibility of leakage.
- custom configurations available