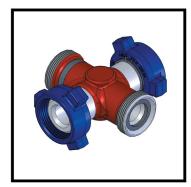

## WELL STIMULATION CONNECTIONS

GKD INDUSTRIES LTD. offers precision machined connections used in high pressure applications. These are especially advantageous for the rigorous demands of all facets of well stimulation such as fracturing, acidizing and cementing. A wide variety of configurations make these connections extremely versatile in equipment hook-up. If the configuration that you want does not exist, we will make it for you.

## **FEATURES**

- machined from one piece of alloy steel or forging
- no welding as in conventional products
- uniform flow design reduces washouts due to interrupted flow
- wide variety of configurations eliminate the traditional multiple swadge hook-up making these connections a faster and more economical solution. The utilization of less components in a line decreases the possibility of leakage.
- custom configurations available