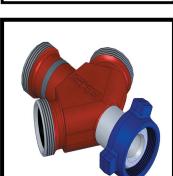

## WELL STIMULATION CONNECTIONS

GKD INDUSTRIES LTD. offers precision machined connections used in high pressure applications. These are especially advantageous for the rigorous demands of all facets of well stimulation such as fracturing, acidizing and cementing. A wide variety of configurations make these connections extremely versatile in equipment hook-up. If the configuration that you want does not exist, we will make it for you.

## **FEATURES**

- machined from one piece of alloy steel or forging
- no welding as in conventional products
- uniform flow design reduces washouts due to interrupted flow
- wide variety of configurations eliminate the traditional multiple swadge hook-up making these connections a faster and more economical solution. The utilization of less components in a line decreases the possibility of leakage.
- custom configurations available