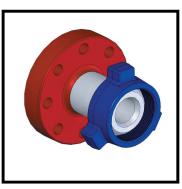

## WELL STIMULATION CONNECTIONS

GKD INDUSTRIES LTD. offers precision machined connections used in high pressure applications. These are especially advantageous for the rigorous demands of all facets of well stimulation such as fracturing, acidizing and cementing. A wide variety of configurations make these connections extremely versatile in equipment hook-up. If the configuration that you want does not exist, we will make it for you.

## **FEATURES**

- machined from one piece of alloy steel or forging
- no welding as in conventional products
- uniform flow design reduces washouts due to interrupted flow
- wide variety of configurations eliminate the traditional multiple swadge hook-up making these connections a faster and more economical solution. The utilization of less components in a line decreases the possibility of leakage.
- custom configurations available