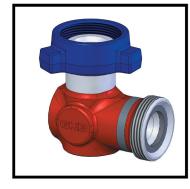

## WELL STIMULATION CONNECTIONS

GKD INDUSTRIES LTD. offers precision machined connections used in high pressure applications. These are especially advantageous for the rigorous demands of all facets of well stimulation such as fracturing, acidizing and cementing. A wide variety of configurations make these connections extremely versatile in equipment hook-up. If the configuration that you want does not exist, we will make it for you.

## **FEATURES**

- machined from one piece of alloy steel or forging
- no welding as in conventional products
- uniform flow design reduces washouts due to interrupted flow
- wide variety of configurations eliminate the traditional multiple swadge hook-up making these connections a faster and more economical solution. The utilization of less components in a line decreases the possibility of leakage.
- custom configurations available